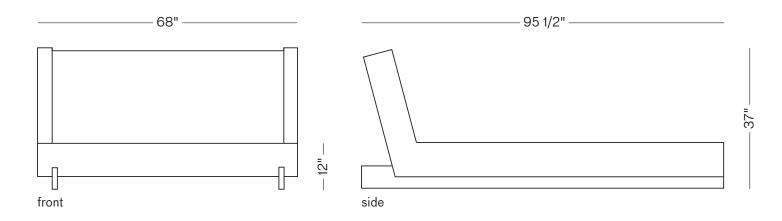

## TOTAL DIMENSIONS

Queen: (shown below) King: Cal King: W 68" D 95 1/2" H 37" W 84" D 95 1/2" H 37" W 80" D 99 1/2" H 37"