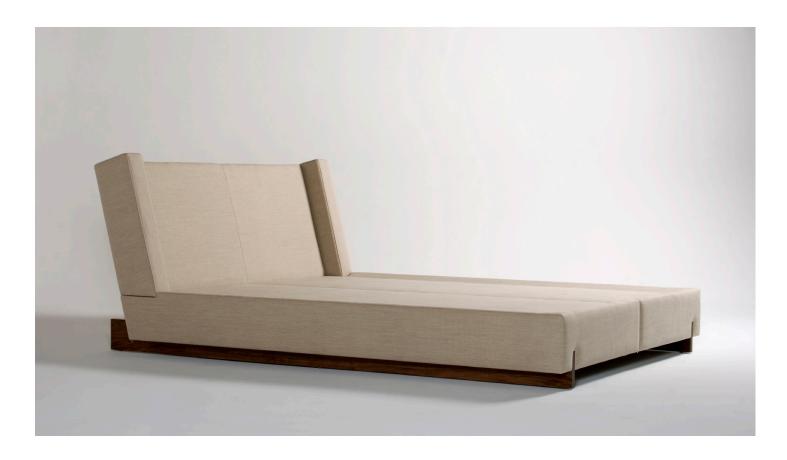

## PRODUCT

Similar to the Trax seating, the Trax bed's profile and angled head board create a dramatic addition to any bedroom. Its bold solid wood beam legs provide a sense of balance & luxurious precision, while supporting a fully upholstered frame. The purposeful head board promotes a comfortable position to sit up, lean back, and relax, while the extended head board sides create a cove that cradles the mattress.

## **SPECIFICATIONS**

Solid wood legs with upholstered body. Available in walnut, white oak, or ebonized oak. Upholstery may be sourced COM, COL, or suggested fabrics and leather. (COM requirements = 10 yards for queen, 11 yards for king, 12 yards for California king).